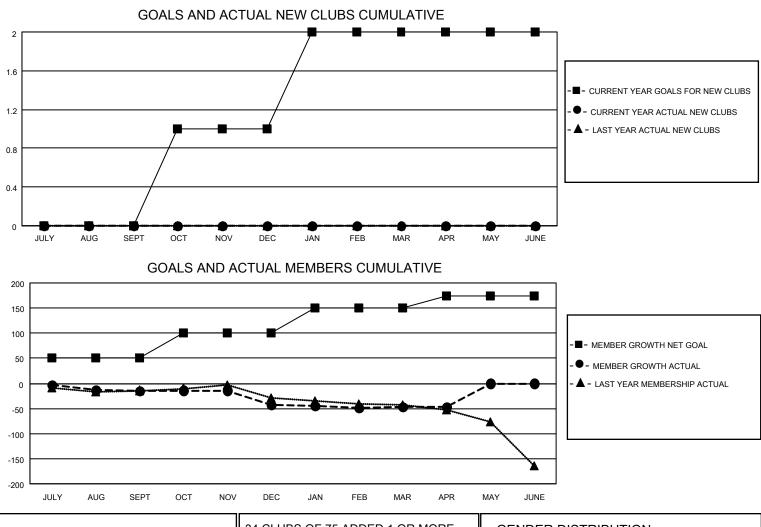

## LOCATION KANSAS

District 17 A

Results as of: 4/30/2021

| Clubs                 |               |           |               | Members               |                        |                         |                                                    |  |  |
|-----------------------|---------------|-----------|---------------|-----------------------|------------------------|-------------------------|----------------------------------------------------|--|--|
| RESULTS FOR 2020-2021 |               |           |               | RESULTS FOR 2020-2021 |                        |                         |                                                    |  |  |
| QUARTER               | NEW CLUB GOAL | NEW CLUBS | DROPPED CLUBS | QUARTER               | BER GROWTH NET<br>GOAL | MEMBER GROWTH<br>ACTUAL | DROPPED<br>MEMBERS ACTUAL<br>(including transfers) |  |  |
| JULY/AUG/SEPT         | 0             | 0         | 0             | JULY/AUG/SEPT         | 50                     | 27                      | 39                                                 |  |  |
| OCT/NOV/DEC           | 1             | 0         | 1             | OCT/NOV/DEC           | 50                     | 27                      | 54                                                 |  |  |
| JAN/FEB/MAR           | 1             | 0         | 0             | JAN/FEB/MAR           | 50                     | 23                      | 25                                                 |  |  |
| APR/MAY/JUNE          | 0             | 0         | 0             | APR/MAY/JUNE          | 25                     | 11                      | 12                                                 |  |  |